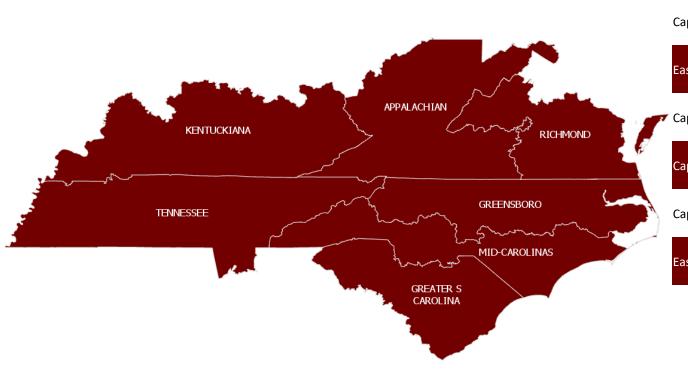

# **USPS – Logistics & Processing Operations Eastern Region – Mid-Atlantic Division**

| From Area     | To Area  | Code | District               | Processing Division |
|---------------|----------|------|------------------------|---------------------|
| Eastern       | Atlantic | 250  | APPALACHIAN            | Mid-Atlantic        |
| Capital Metro | Atlantic | 230  | RICHMOND               | Mid-Atlantic        |
| Eastern       | Central  | 400  | KENTUCKIANA            | Mid-Atlantic        |
| Capital Metro | Southern | 290  | GREATER SOUTH CAROLINA | Mid-Atlantic        |
| Capital Metro | Southern | 270  | GREENSBORO             | Mid-Atlantic        |
| Capital Metro | Southern | 280  | MID-CAROLINAS          | Mid-Atlantic        |
| Eastern       | Southern | 370  | TENNESSEE              | Mid-Atlantic        |