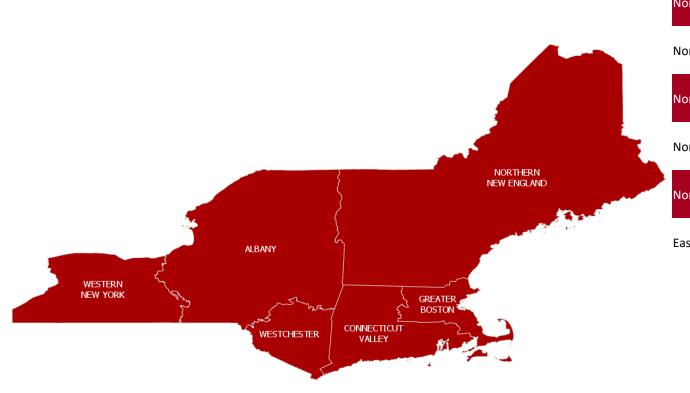

# **USPS – Logistics & Processing Operations Eastern Region – New England Division**

| From Area | To Area  | Code | District             | Processing Division |
|-----------|----------|------|----------------------|---------------------|
| Northeast | Atlantic | 120  | ALBANY               | New England         |
| Northeast | Atlantic | 60   | CONNECTICUT VALLEY   | New England         |
| Northeast | Atlantic | 20   | GREATER BOSTON       | New England         |
| Northeast | Atlantic | 40   | NORTHERN NEW ENGLAND | New England         |
| Northeast | Atlantic | 105  | WESTCHESTER          | New England         |
| Eastern   | Atlantic | 140  | WESTERN NEW YORK     | New England         |