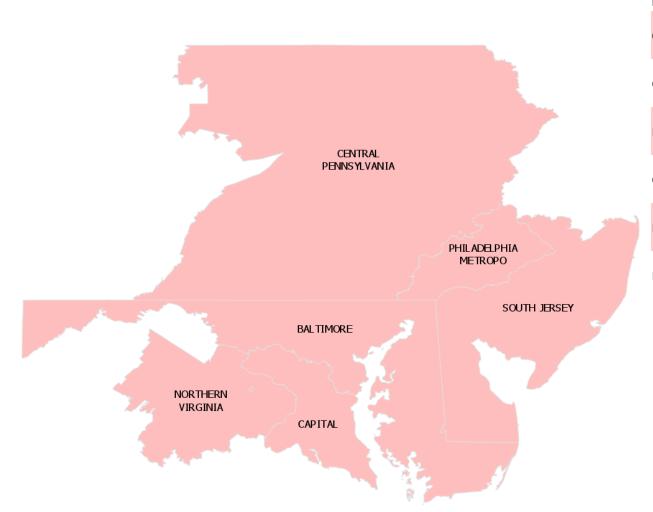

# **USPS – Logistics & Processing Operations Eastern Region – Chesapeake Division**

| From Area     | To Area  | Code | District                  | Processing Division |
|---------------|----------|------|---------------------------|---------------------|
| Capital Metro | Atlantic | 210  | BALTIMORE                 | Chesapeake          |
| Capital Metro | Atlantic | 200  | CAPITAL                   | Chesapeake          |
| Eastern       | Atlantic | 170  | CENTRAL PENNSYLVANIA      | Chesapeake          |
| Capital Metro | Atlantic | 220  | NORTHERN VIRGINIA         | Chesapeake          |
| Eastern       | Atlantic | 190  | PHILADELPHIA METROPOLITAN | Chesapeake          |
| Eastern       | Atlantic | 80   | SOUTH JERSEY              | Chesapeake          |