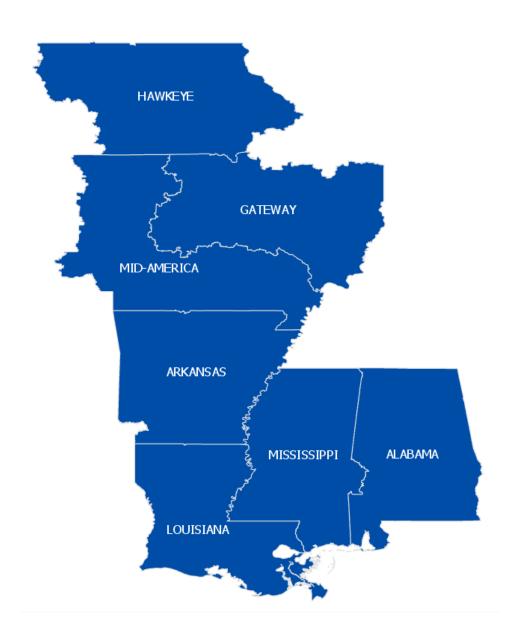

### **Southern Retail & Delivery Area**

**Shaun Mossman**Vice President Southern Area
Retail and Delivery Operations

| From Area     | To Area  | Code | District               | <b>Processing Division</b> |
|---------------|----------|------|------------------------|----------------------------|
| Southern      | Southern | 350  | ALABAMA                | Mid-South                  |
| Southern      | Southern | 720  | ARKANSAS               | Mid-South                  |
| Capital Metro | Southern | 300  | ATLANTA                | Coastal Southeast          |
| Northeast     | Southern | 6    | CARIBBEAN              | Coastal Southeast          |
| Southern      | Southern | 752  | DALLAS                 | Southwest                  |
| Southern      | Southern | 760  | FORT WORTH             | Southwest                  |
| Capital Metro | Southern | 290  | GREATER SOUTH CAROLINA | Mid-Atlantic               |
| Capital Metro | Southern | 270  | GREENSBORO             | Mid-Atlantic               |
| Southern      | Southern | 320  | GULF ATLANTIC          | Coastal Southeast          |
| Southern      | Southern | 770  | HOUSTON                | Southwest                  |
| Southern      | Southern | 700  | LOUISIANA              | Mid-South                  |
| Capital Metro | Southern | 280  | MID-CAROLINAS          | Mid-Atlantic               |
| Southern      | Southern | 390  | MISSISSIPPI            | Mid-South                  |
| Southern      | Southern | 730  | OKLAHOMA               | Southwest                  |
| Southern      | Southern | 780  | RIO GRANDE             | Southwest                  |
| Southern      | Southern | 330  | SOUTH FLORIDA          | Coastal Southeast          |
| Southern      | Southern | 335  | SUNCOAST               | Coastal Southeast          |

# **USPS – Logistics & Processing Operations Western Region – Mid-South Division**

| From Area   | To Area  | Code | District    | Processing Division |
|-------------|----------|------|-------------|---------------------|
| Great Lakes | Central  | 630  | GATEWAY     | Mid-South           |
| Western     | Central  | 500  | HAWKEYE     | Mid-South           |
| Western     | Central  | 640  | MID-AMERICA | Mid-South           |
| Southern    | Southern | 350  | ALABAMA     | Mid-South           |
| Southern    | Southern | 720  | ARKANSAS    | Mid-South           |
| Southern    | Southern | 700  | LOUISIANA   | Mid-South           |
| Southern    | Southern | 390  | MISSISSIPPI | Mid-South           |