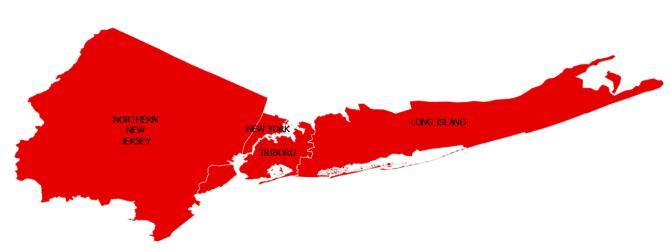

# **USPS – Logistics & Processing Operations Eastern Region – New York Metro Division**

| From Area | To Area  | Code | District    | Processing Division |
|-----------|----------|------|-------------|---------------------|
| Northeast | Atlantic | 117  | LONG ISLAND | New York Metro      |
| Northeast | Atlantic | 100  | NEW YORK    | New York Metro      |
| Northeast | Atlantic | 70   | NORTHERN NJ | New York Metro      |
| Northeast | Atlantic | 110  | TRIBORO     | New York Metro      |